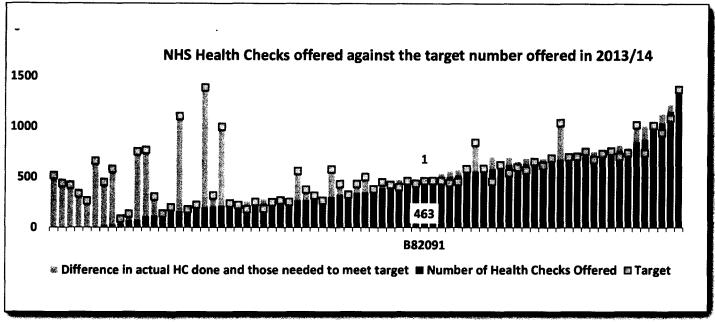

## North Yorkshire NHS Health Check

Figure 1: Offered NHS Health Checks 2013/14

The number of NHS Health Checks offered in 2013/14 Park Parade Surgery is higher than the target for this practice.

Figure 2: % Uptake of NHS Health Check for those invited 2013/14