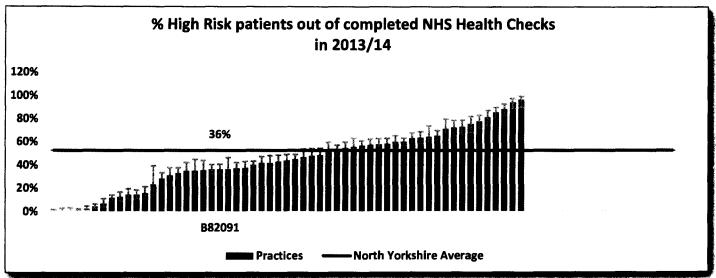

## Individual Practice Report

Figure 3: % High Risk patients out of completed NHS Health Checks in 2013/14

The proportion of people identified as high risk out of those who had a NHS Health Check in 2013/14 for Park Parade Surgery is lower than the North Yorkshire average.

The number of people eligible for a NHS Health Check at Park Parade Surgery practice in 2014/15 is 2309. A 20% target of this figure equates to 462 people.

The percentage of people identified as being high risk is likely to be a result of either; the practice targeting the programme at patients with the highest need and risk of CVD. Or, if the percentage is low this may be result of the practice population having a lower CVD risk or that more emphasis needs to be placed on getting the higher risk patients to attend the NHS Health Check.