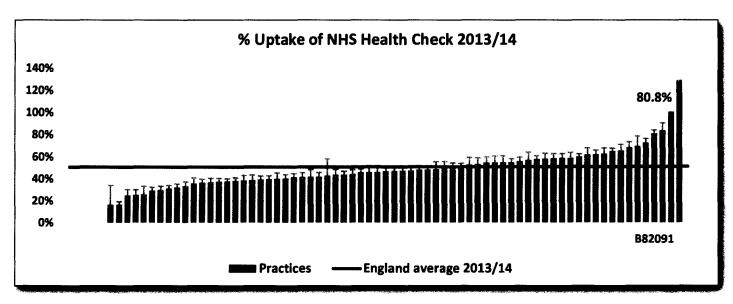

## North Yorkshire NHS Health Check

Figure 1: Offered NHS Health Checks 2013/14

The number of NHS Health Checks offered in 2013/14 Park Parade Surgery is higher than the target for this practice.

Figure 2: % Uptake of NHS Health Check for those invited 2013/14

For % uptake of NHS Health Check offered in 2013/14 Park Parade Surgery is higher than the England average.